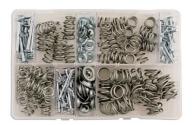

## **Brake Shoe Hold Down Kit Box 200pc**

An assorted box of brake shoe fixings for Lockhead, Girling, Ford, GM Group (including Vauxhall) and Rover braking systems.

## **Additional Information**

- · Popular Brake Shoe Hold Down Kit
- Includes Ford, GM, Rover, Lockheed & Girling pins & washers
- · Also includes springs for Ford, Vauxhall, GM & Lockheed
- 200 Pieces
- Replacements available, Part Nos. 34166 (Pins 42mm), 34167 (Pins 40mm), 34168 (Pins 36mm), 34169 (Spring 14.5 x 22.5mm), 34170 (Spring 14.5 x 16.5mm), 34171 (Spring 14.0 x 20mm), 34172 (Spring 18.5 x 20mm), 34173 (Washer Girling), 34174 (Washer Lockheed).