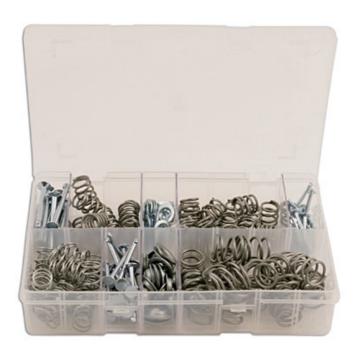

## **Brake Shoe Hold Down Kit Box 200pc**

An assorted box of brake shoe fixings for Lockhead, Girling, Ford, GM Group (including Vauxhall) and Rover braking systems.

## **Additional Information**

- · Popular Brake Shoe Hold Down Kit
- Includes Ford, GM, Rover, Lockheed & Girling pins & washers
- · Also includes springs for Ford, Vauxhall, GM & Lockheed
- 200 Pieces
- Replacements available, Part Nos. 34166 (Pins 42mm), 34167 (Pins 40mm), 34168 (Pins 36mm), 34169 (Spring 14.5 x 22.5mm), 34170 (Spring 14.5 x 16.5mm), 34171 (Spring 14.0 x 20mm), 34172 (Spring 18.5 x 20mm), 34173 (Washer Girling), 34174 (Washer Lockheed).